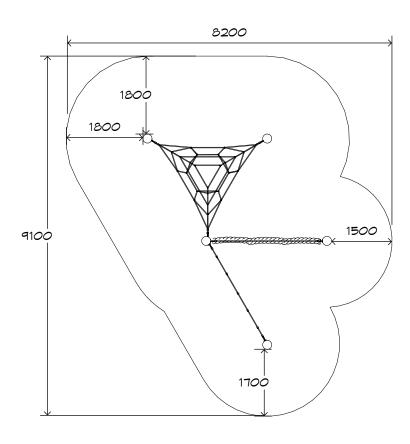

# Natural Triple Loop

CRITICAL FALL HEIGHT 1.9m

TOTAL HEIGHT 2.5m

RECOMMENDED SURFACING 52m<sup>2</sup>

RECOMMENDED AGE 3+

RECOMMENDED USERS 1-6

NZS 5828:2015

SURFACING: RECOMMENDED: 52 m<sup>2</sup>