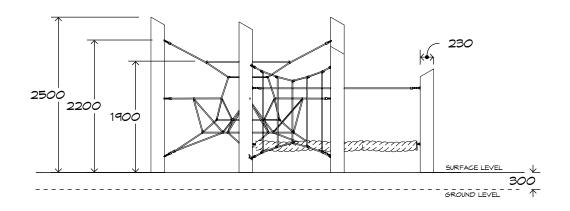

# Natural Triple Loop

CRITICAL FALL HEIGHT 1.9m

TOTAL HEIGHT 2.5m

RECOMMENDED SURFACING 52m<sup>2</sup>

RECOMMENDED AGE 3+

RECOMMENDED USERS 1-6

NZS 5828:2015