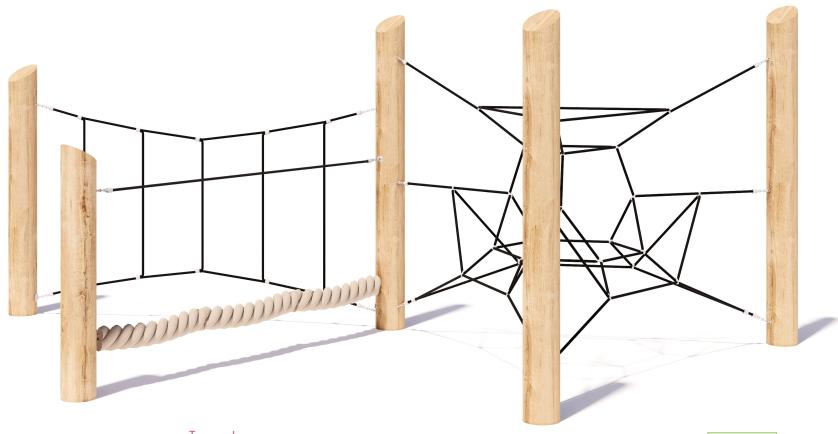

# Natural Triple Loop

CRITICAL FALL HEIGHT 1.9m

TOTAL HEIGHT 2.5m

RECOMMENDED SURFACING 52m<sup>2</sup>

RECOMMENDED AGE 3+

RECOMMENDED USERS 1-6

NZS 5828:2015

## Natural Triple Loop